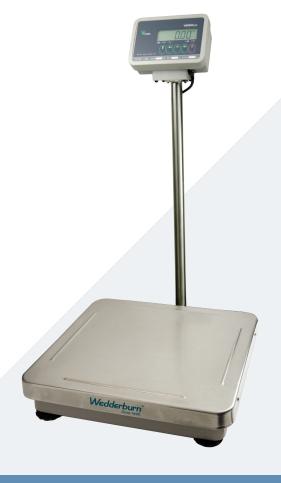

# Digital Platform Scales

Model: TSDS166

These NMI approved platform scales are easy to use with simple 5 key operation and the weighing reliability renowned in Digi scales. Capacities range from 30kg x 10g to 600kg x 200g

#### **TSDS166**

- NMI approved for trade use
- large, easy to read 23 mm high liquid crystal display with backlight
- simple 5 key operation
- stainless steel weigh platter
- RS232 interface for PC connectivity
- low power consumption with auto power off function
- 240 V operation

## **SPECIFICATIONS**

Platform Sizes (mm): 380 (W) x 380 (D)

480 (W) x 480 (D)

700 (W) x 600 (D)

Capacities: from 30 kg x 10 g

to 600 kg x 200 g

#### **OPTIONS**

- built in rechargeable battery
- Windows based software for easy PC connectivity
- display pole
- fully stainless steel indicator and platform options

Specifications may change without notice