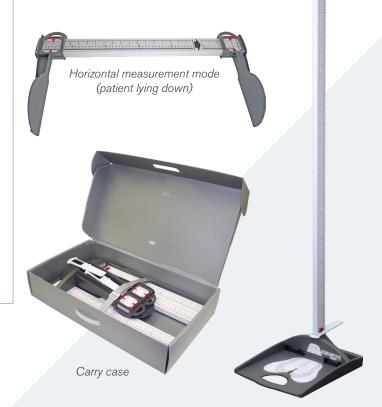

## Portable Height Measuring Rod / Stadiometer

Model: WMHM200P

The WMHM200P mechanical stadiometer disassembles into small pieces for easy transportation using the included carry case. Cleverly designed to enable height measurement of people standing up or lying down which makes it suitable for measuring baby height as well as adults.

## WMHM200P

- stabilisers to help stabilise the stadiometer when measuring against a wall
- portable for professionals on the move
- can be adjusted to measure height of patients in a lying down position
- disassembles to fit in the supplied carry case
- Australian Register of Therapeutic Goods (ARTG) # 329078

## **SPECIFICATIONS**

Measuring range: 14 cm - 205 cm

Graduation: 1 mm

Overall dimensions (mm): 350 (W) x 400 (D) x 2430 (H)

Net weight: 1.9 kg

Vertical measurement mode (patient standing)

Specifications may change without notice