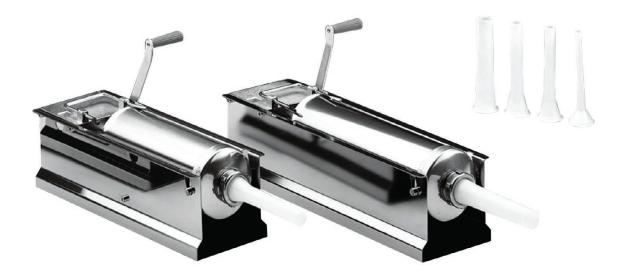

## Sausage Filler

Model : WFFEC8SA

Creating sausages by hand is made easy with a heavy duty, economical, horizontal sausage filler for commercial or domestic use.

This manual sausage filler has been constructed of food grade 304 stainless steel, with metal gears and two speeds for ease of filling. Supplied standard with four (4) filling funnels for different kinds of products

## FEATURES

WFFEC8SA

- two gear speeds
- easy to use
- stainless steel construction
- four filling funnels
- 8 litre capacity