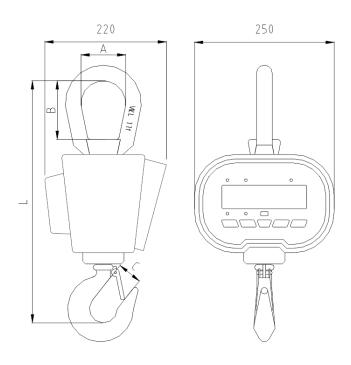

### **DIMENSIONS**

| DIMENSION  | WS6041T | WS6043T | WS6045T |
|------------|---------|---------|---------|
| А          | 70 mm   | 70 mm   | 70 mm   |
| В          | 100 mm  | 100 mm  | 100 mm  |
| С          | 35 mm   | 35 mm   | 35 mm   |
| L          | 420 mm  | 420 mm  | 480 mm  |
| Net weight | 11.5 kg | 11.5 kg | 15 kg   |