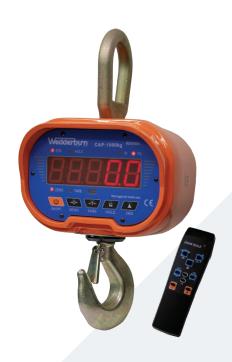

## Digital Crane Scale

Model: WS604

WS604 Digital Crane Scales are engineered for safe overhead / lifting weighing in industrial environments. Packed full with useful functionality most of which can be controlled remotely through the infrared remote control, thus reducing the need to lower the Crane Scale every time you need to press a button or change a function setting.

### FEATURES WS604

- super bright 38 mm high red LED display
- aluminium die-cast housing
- supplied with infra red remote controller (as pictured)
- spare rechargeable battery
- 360 degree swivel hook
- zero, tare, hold functions
- low battery alarm
- overload alarm / record
- kg / lb weighing units
- sleep / idle mode
- auto off